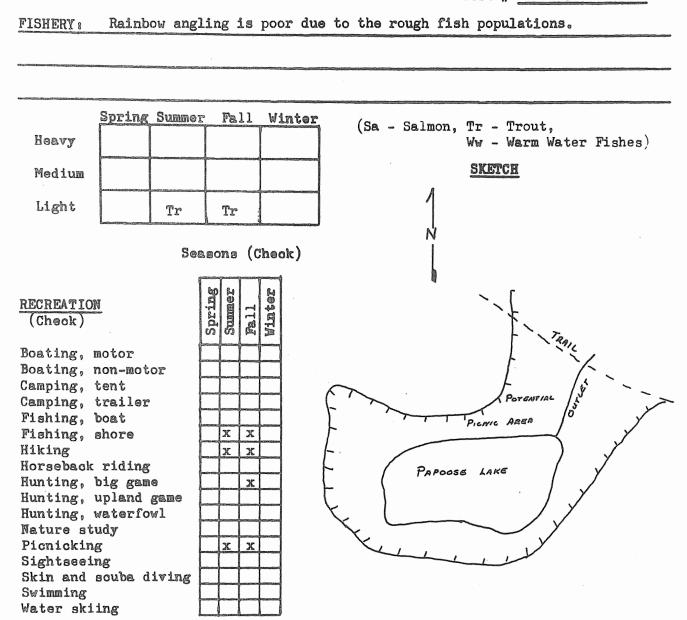

The fisheries consist of trout, salmon, whitefish and catfish. Good trout angling is available in the high lakes from June throughout the summer and fall with most of the angling pressure occurring during July and August. A variety of species including rainbow, cuthroat, golden, lake and brook trout can be taken. The season is also open the entire year to angling in those lakes above 5,000 feet elevation. The lower lakes are primarily rainbow fisheries; however, kokanee salmon contribute considerably to the Wallowa Lake fishery. The general season for this area begins in the latter part of April and extends to the last of October with the exception of Wallowa Lake which has an extended season to Hovember 30.