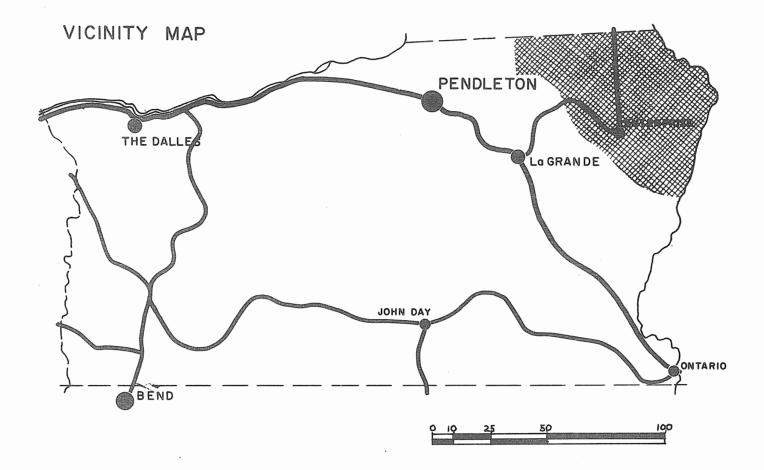

2

Wallowa County is located in the northeastern corner of the state and is connected with the centers of population in western Oregon by Interstate 80 N and State Highway 82. The county lies approximately 300 miles east of Portland.