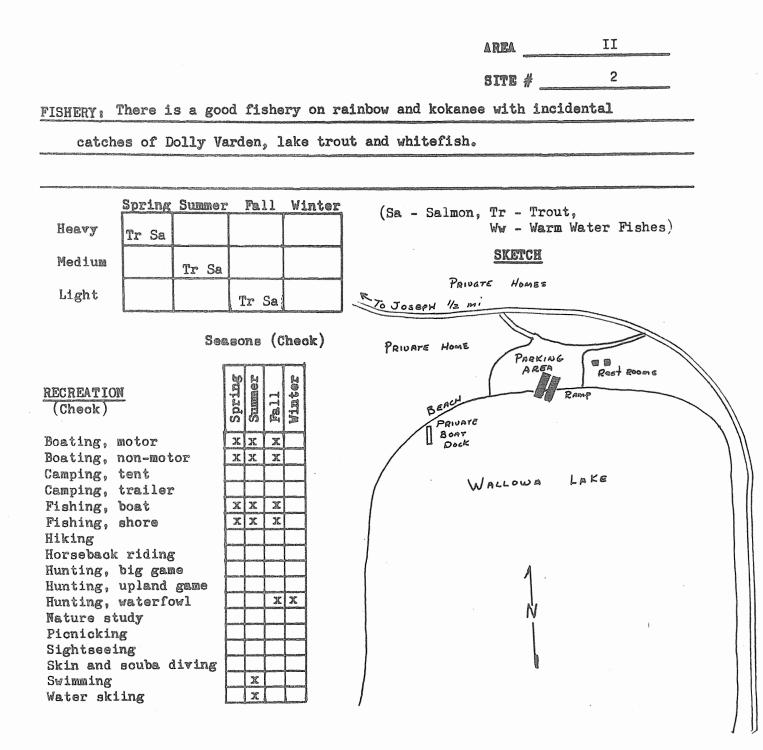

The fisheries consist of trout, salmon, whitefish and catfish. Good trout angling is available in the high lakes from June throughout the summer and fall with most of the angling pressure occurring during July and August. A variety of species including rainbow, cuthroat, golden, lake and brook trout can be taken. The season is also open the entire year to angling in those lakes above 5,000 feet elevation. The lower lakes are primarily rainbow fisheries; however, kokanee salmon contribute considerably to the Wallowa Lake fishery. The general season for this area begins in the latter part of April and extends to the last of October with the exception of Wallowa Lake which has an extended season to Hovember 30.