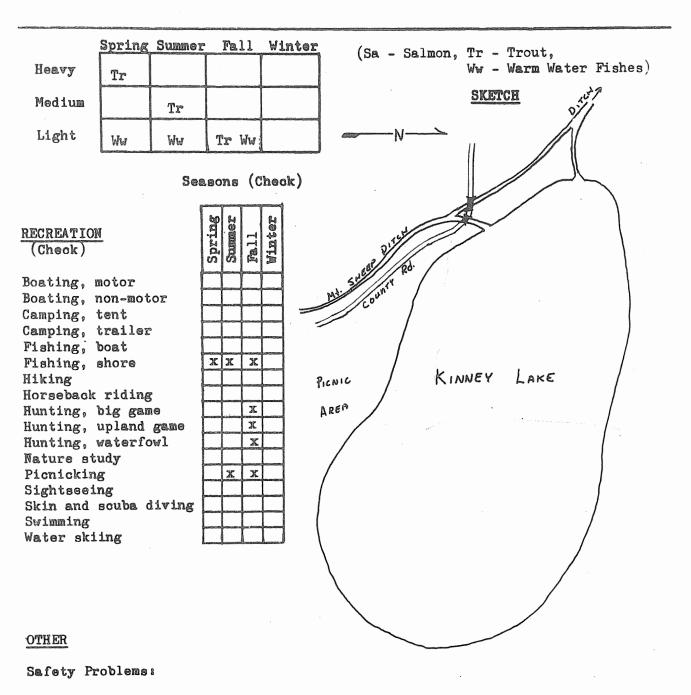

The fisheries consist of trout, salmon, whitefish and catfish. Good trout angling is available in the high lakes from June throughout the summer and fall with most of the angling pressure occurring during July and August. A variety of species including rainbow, cuthroat, golden, lake and brook trout can be taken. The season is also open the entire year to angling in those lakes above 5,000 feet elevation. The lower lakes are primarily rainbow fisheries; however, kokanee salmon contribute considerably to the Wallowa Lake fishery. The general season for this area begins in the latter part of April and extends to the last of October with the exception of Wallowa Lake which has an extended season to Hovember 30.