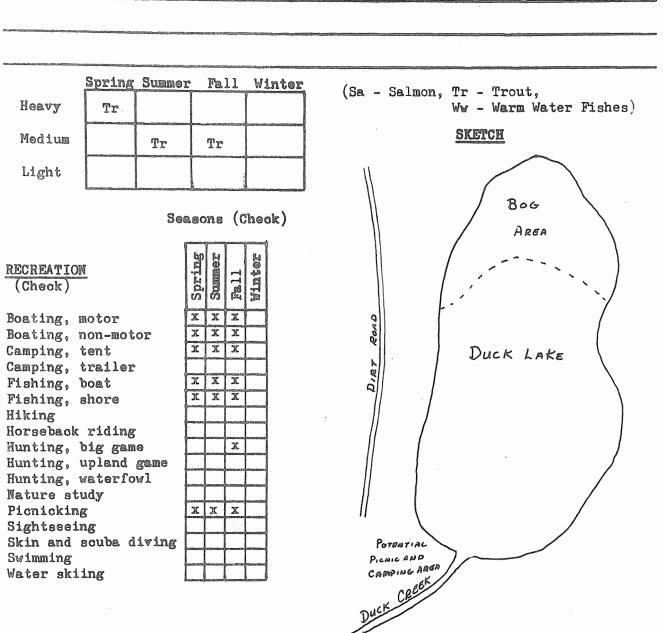

The fisheries consist of trout, salmon, whitefish and catfish. Good trout angling is available in the high lakes from June throughout the summer and fall with most of the angling pressure occurring during July and August. A variety of species including rainbow, cuthroat, golden, lake and brook trout can be taken. The season is also open the entire year to angling in those lakes above 5,000 feet elevation. The lower lakes are primarily rainbow fisheries; however, kokanee salmon contribute considerably to the Wallowa Lake fishery. The general season for this area begins in the latter part of April and extends to the last of October with the exception of Wallowa Lake which has an extended season to Hovember 30.